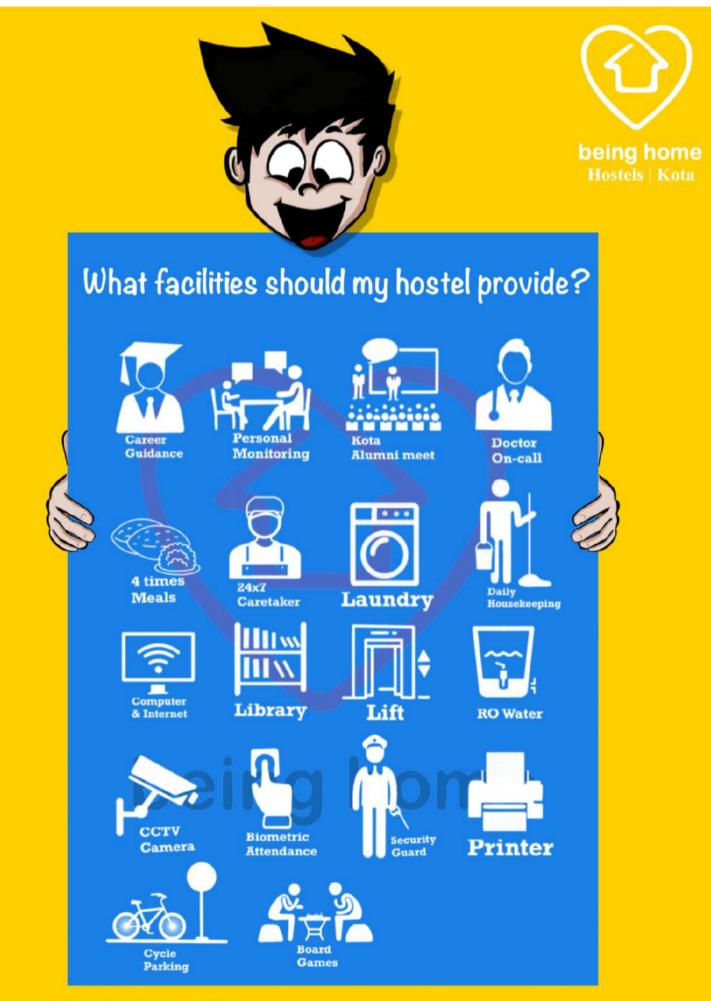

# Being Home 6x18 Rule

A student spends 6 hours at Coaching and 18hours at the Hostel Daily.

Hence Choosing the Right Hostel Can Increase the Chances of Selection in JEE & AIIMS